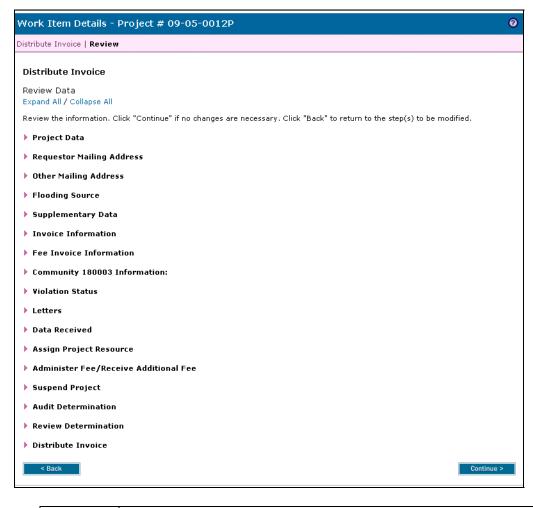

- **3.** Enter the Letter Date that appears on the final invoice that is mailed.
- 4. Click on: Continue > to move to the Review screen

On the Review screen, click the twisties to the left of the listed name to expand a single element. To view all elements, click the Expand All link to show all data fields and information entered.

5. Review the information and click

Continue >

Once you click Complete Task you cannot return to this task. Confirm all information is correct before clicking the Complete Task button. Click the Back button to make any changes to previous screens.