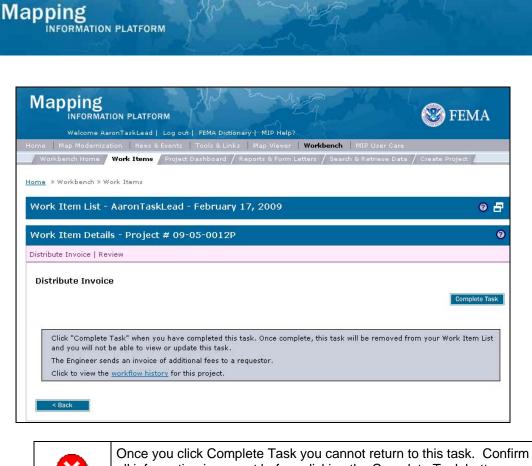

5. Review the information and click

Continue >

Once you click Complete Task you cannot return to this task. Confirm all information is correct before clicking the Complete Task button. Click the Back button to make any changes to previous screens.

6. Click on:

Complete Task

to complete the activity